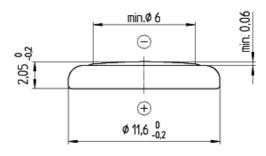

#### **Dimensions**

(according IEC 60086-3)

Diameter 11,6 mm (0,457") Height 2,05 mm (0,081")