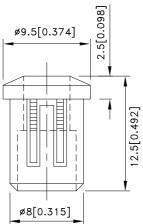

## **Package Dimensions**

- Notes:
  1. All dimensions are in millimeters (inches).
- 2. Tolerance is  $\pm 0.25(0.01")$  unless otherwise noted.
- 3. The specifications, characteristics and technical data described in the datasheet are subject to change without prior notice.