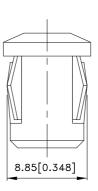

## **Package Dimensions**

- Notes:
  1. All dimensions are in millimeters (inches).
- 2. Tolerance is  $\pm 0.25(0.01")$  unless otherwise noted.
- 3. The specifications, characteristics and technical data described in the datasheet are subject to change without prior notice.