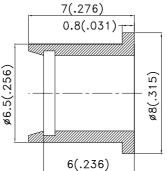

## Features

•Suitable for back panel illumination, circuit board indicator, led indicator.

- •Housing UL rating:94V-0.
- •Housing material: type 66 nylon.
- •Recommended hole size: Φ6.5mm.
- •RoHS compliant.

**Package Dimensions** 

- 1. All dimensions are in millimeters (inches).
- 2. Tolerance is  $\pm 0.25(0.01")$  unless otherwise noted.

3. The specifications, characteristics and technical data described in the datasheet are subject to change without prior notice.