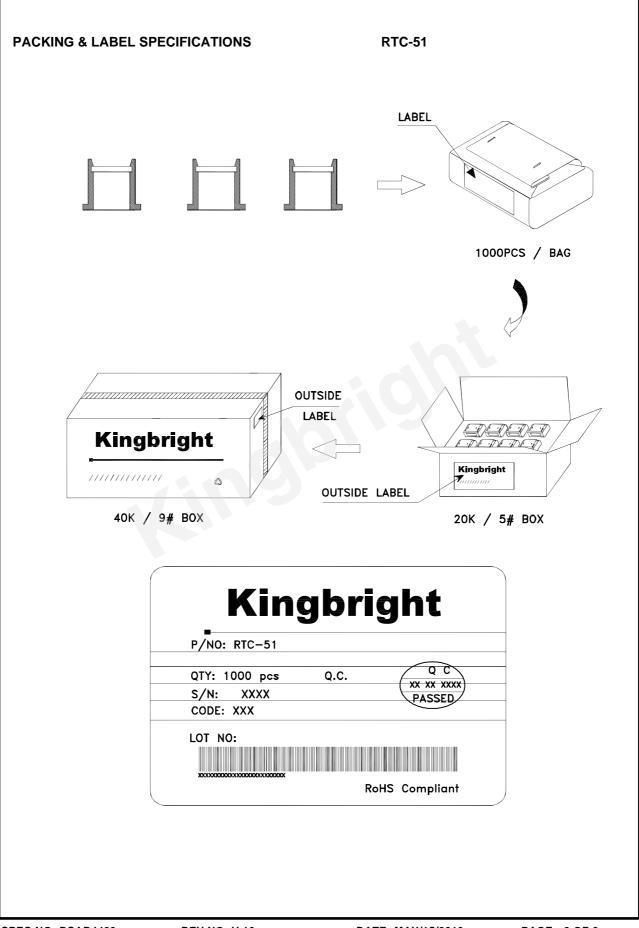

## Kingbright

## HOUSING FOR LED LAMP

Part Number: RTC-51

## Features

•Suitable for back panel illumination, circuit board indicator, led indicator.

- •Housing UL rating:94V-0.
- •Housing material: type 66 nylon.
- •Recommended hole size: Φ6.5mm.
- •RoHS compliant.

**Package Dimensions** 







- 1. All dimensions are in millimeters (inches).
- 2. Tolerance is  $\pm 0.25(0.01")$  unless otherwise noted.

3. The specifications, characteristics and technical data described in the datasheet are subject to change without prior notice.

DATE: MAY/15/2010 DRAWN: F.F.ZHou PAGE: 1 OF 2 ERP:2100200003



## Kingbright