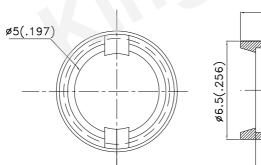

## Features

•Suitable for back panel illumination, circuit board indicator, led indicator.

- •Housing UL rating:94V-0.
- •Housing material: type 66 nylon.
- •Recommended hole size: Φ6.5mm.
- •RoHS compliant.

**Package Dimensions** 

- 1. All dimensions are in millimeters (inches).
- 2. Tolerance is  $\pm 0.25(0.01")$  unless otherwise noted.

3. The specifications, characteristics and technical data described in the datasheet are subject to change without prior notice.