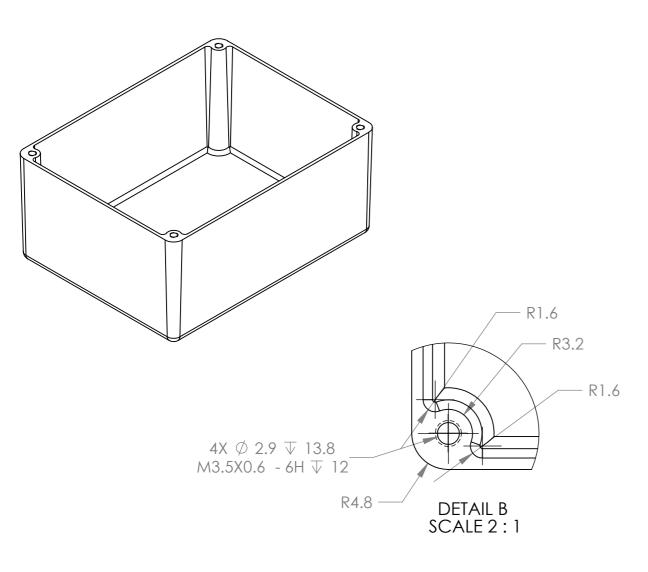

| FINISH                                  |                         | DEBURR AND<br>BREAK SHARP<br>EDGES |  |  |
|-----------------------------------------|-------------------------|------------------------------------|--|--|
| IF IN DOUBT ASK<br>DO NOT SCALE DRAWING |                         |                                    |  |  |
| MATERIAL                                | DieCast Aluminium Alloy |                                    |  |  |

|   | 4                      | А3           | CBOX                      | Release  |  |
|---|------------------------|--------------|---------------------------|----------|--|
|   |                        | SCALE 1:1.5  | DRAWING NO.  C BOX        | ISSUE 01 |  |
| _ | THIRD ANGLE PROJECTION | SHEET 1 OF 1 | 'C' SIZE DIECAST BOX      |          |  |
|   | APPROVED BY WC         |              | FOR                       |          |  |
|   | DRAWN BY               | B.SILLENCE   | PROCUREMENT SPECIFICATION |          |  |
|   |                        |              |                           |          |  |