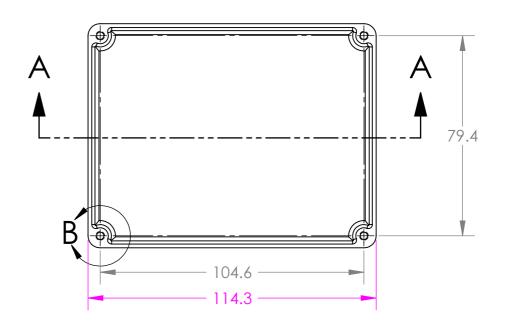

| FINISH                                  |                         | DEBURR AND<br>BREAK SHARP<br>EDGES |  |  |
|-----------------------------------------|-------------------------|------------------------------------|--|--|
| IF IN DOUBT ASK<br>DO NOT SCALE DRAWING |                         |                                    |  |  |
| MATERIAL                                | DieCast Aluminium Alloy |                                    |  |  |

|   | 4                      | А3           | CBOX                      | Release  |  |
|---|------------------------|--------------|---------------------------|----------|--|
|   |                        | SCALE 1:1.5  | DRAWING NO.  C BOX        | ISSUE 01 |  |
| _ | THIRD ANGLE PROJECTION | SHEET 1 OF 1 | 'C' SIZE DIECAST BOX      |          |  |
|   | APPROVED BY WC         |              | FOR                       |          |  |
|   | DRAWN BY               | B.SILLENCE   | PROCUREMENT SPECIFICATION |          |  |
|   |                        |              |                           |          |  |