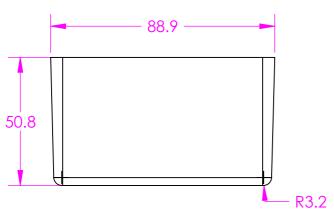

| FINISH                                  |                         | DEBURR AND<br>BREAK SHARP<br>EDGES |  |  |
|-----------------------------------------|-------------------------|------------------------------------|--|--|
| IF IN DOUBT ASK<br>DO NOT SCALE DRAWING |                         |                                    |  |  |
| MATERIAL                                | DieCast Aluminium Alloy |                                    |  |  |

|   | 4                      | А3           | CBOX                      | Release  |  |
|---|------------------------|--------------|---------------------------|----------|--|
|   |                        | SCALE 1:1.5  | DRAWING NO.  C BOX        | ISSUE 01 |  |
| _ | THIRD ANGLE PROJECTION | SHEET 1 OF 1 | 'C' SIZE DIECAST BOX      |          |  |
|   | APPROVED BY WC         |              | FOR                       |          |  |
|   | DRAWN BY               | B.SILLENCE   | PROCUREMENT SPECIFICATION |          |  |
|   |                        |              |                           |          |  |