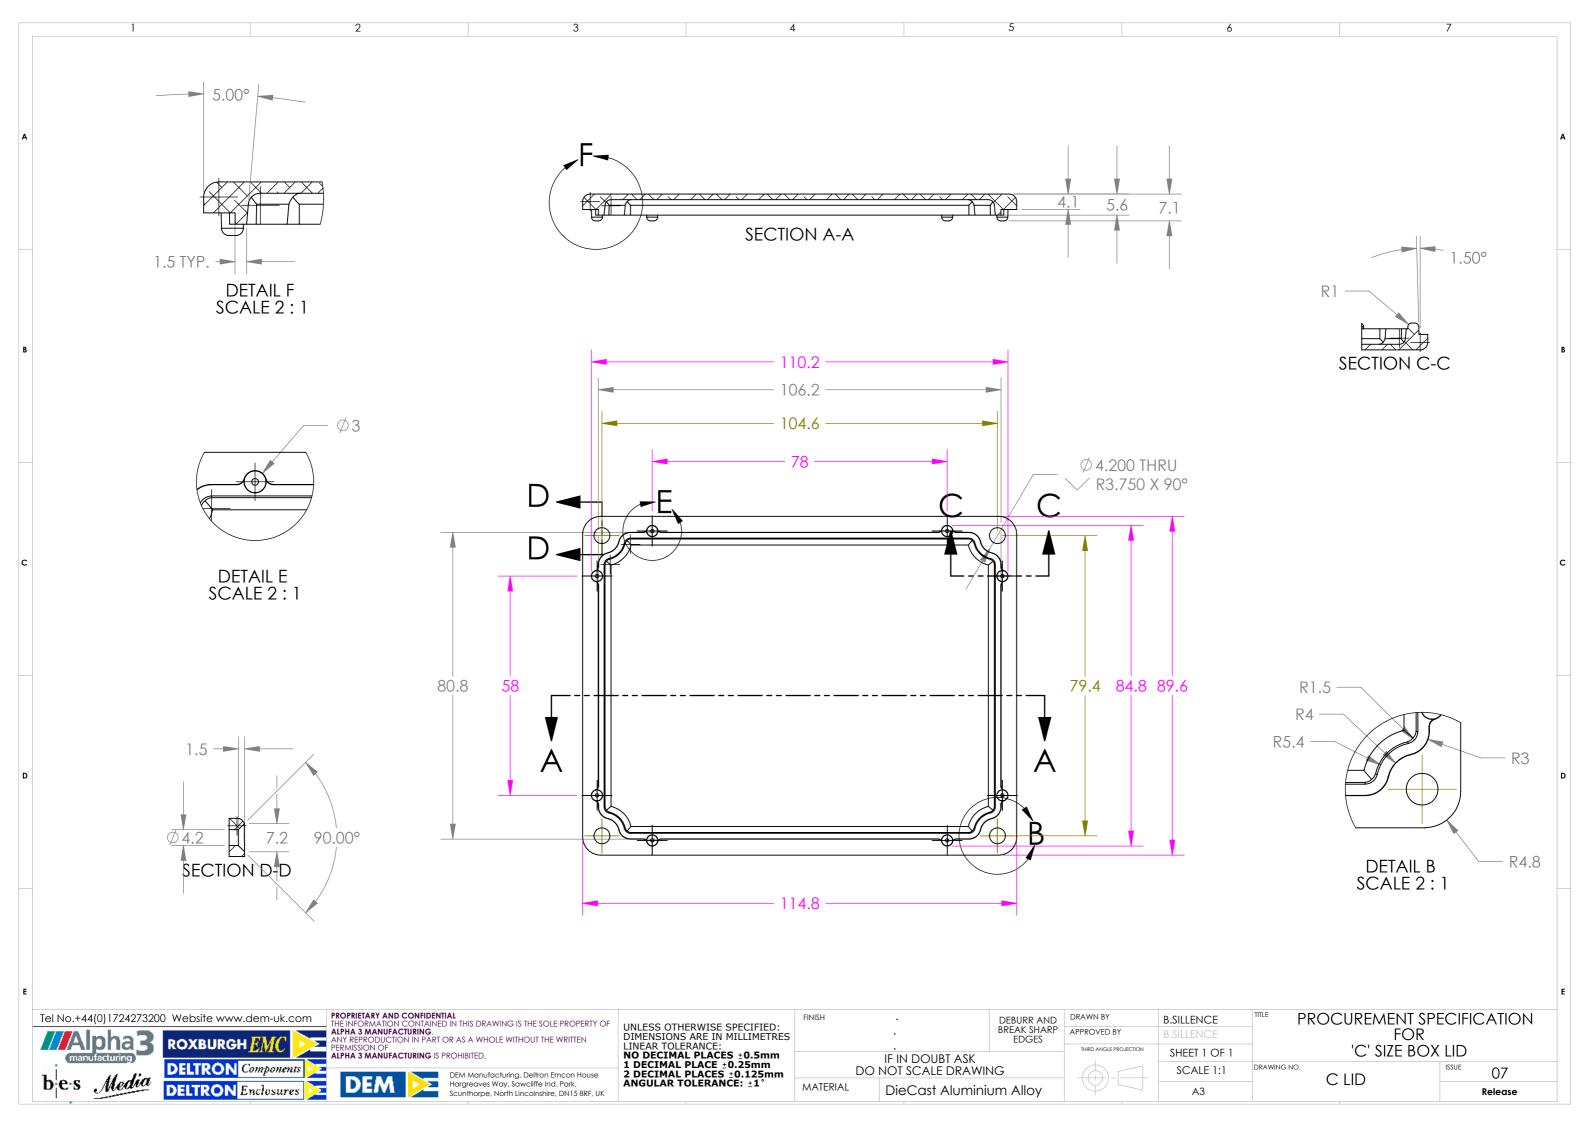

**DELTRON** Enclosures

bes Media

PROPRIETARY AND CONFIDENTIAL
THE INFORMATION CONTAINED IN THIS DRAWING IS THE SOLE PROPERTY OF
ALPHA 3 MANUFACTURING.
ANY REPRODUCTION IN PART OR AS A WHOLE WITHOUT THE WRITTEN
PERMISSION OF

DEM Manufacturing, Deltron Emcon House Hargreaves Way, Sawcliffe Ind. Park, Scunthorpe, North Lincolnshire, DN15 8RF, UK

UNLESS OTHERWISE SPECIFIED:
DIMENSIONS ARE IN MILLIMETRES
LINEAR TOLERANCE:
NO DECIMAL PLACE ± 0.5mm
1 DECIMAL PLACE ± 0.25mm
2 DECIMAL PLACES ± 0.125mm
ANGULAR TOLERANCE: ±1°

| FINISH                                  |                         | DEBURR AND<br>BREAK SHARP<br>EDGES |  |  |
|-----------------------------------------|-------------------------|------------------------------------|--|--|
| IF IN DOUBT ASK<br>DO NOT SCALE DRAWING |                         |                                    |  |  |
| MATERIAL                                | DieCast Aluminium Alloy |                                    |  |  |

|   | 4                      | А3           | CBOX                      | Release  |  |
|---|------------------------|--------------|---------------------------|----------|--|
|   |                        | SCALE 1:1.5  | DRAWING NO.  C BOX        | ISSUE 01 |  |
| _ | THIRD ANGLE PROJECTION | SHEET 1 OF 1 | 'C' SIZE DIECAST BOX      |          |  |
|   | APPROVED BY WC         |              | FOR                       |          |  |
|   | DRAWN BY               | B.SILLENCE   | PROCUREMENT SPECIFICATION |          |  |
|   |                        |              |                           |          |  |