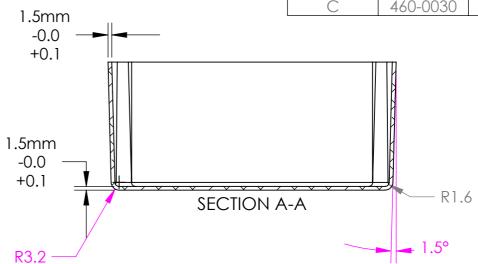

**DELTRON** Enclosures

bes Media

PROPRIETARY AND CONFIDENTIAL
THE INFORMATION CONTAINED IN THIS DRAWING IS THE SOLE PROPERTY OF
ALPHA 3 MANUFACTURING.
ANY REPRODUCTION IN PART OR AS A WHOLE WITHOUT THE WRITTEN
PERMISSION OF

DEM Manufacturing, Deltron Emcon House Hargreaves Way, Sawcliffe Ind. Park, Scunthorpe, North Lincolnshire, DN15 8RF, UK

UNLESS OTHERWISE SPECIFIED:
DIMENSIONS ARE IN MILLIMETRES
LINEAR TOLERANCE:
NO DECIMAL PLACE ± 0.5mm
1 DECIMAL PLACE ± 0.25mm
2 DECIMAL PLACES ± 0.125mm
ANGULAR TOLERANCE: ±1°

| FINISH                                  |                         | DEBURR AND<br>BREAK SHARP<br>EDGES |  |  |
|-----------------------------------------|-------------------------|------------------------------------|--|--|
| IF IN DOUBT ASK<br>DO NOT SCALE DRAWING |