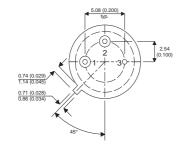

Dimensions in mm (inches).

## TO39 (TO205AD) PINOUTS

1 – Emitter 2 – Base 3 – Collector