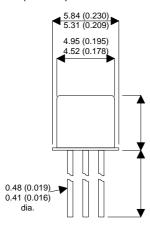

Dimensions in mm (inches).





## TO18 (TO206AA) PINOUTS

1 – Emitter 2 – Base 3 – Collector

## Bipolar PNP Device in a Hermetically sealed TO18 Metal Package.

**Bipolar PNP Device.** 

$$V_{ceo} = 45V$$

$$I_{c} = 0.2A$$

All Semelab hermetically sealed products can be processed in accordance with the requirements of BS, CECC and JAN, JANTX, JANTXV and JANS specifications

| Parameter                 | Test Conditions          | Min. | Тур. | Max. | Units |
|---------------------------|--------------------------|------|------|------|-------|
| V <sub>CEO</sub> *        |                          |      |      | 45   | V     |
| I <sub>C(CONT)</sub>      |                          |      |      | 0.2  | Α     |
| h <sub>FE</sub>           | $@ 1/10m (V_{ce} / I_c)$ | 120  |      | 220  | -     |
| f <sub>t</sub>