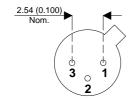

Dimensions in mm (inches).





## TO18 (TO206AA) PINOUTS

1 – Emitter 2 – Base 3 – Collector

## Bipolar PNP Device in a Hermetically sealed TO18 Metal Package.

**Bipolar PNP Device.** 

$$V_{ceo} = 45V$$

$$I_{c} = 0.2A$$

All Semelab hermetically sealed products can be processed in accordance with the requirements of BS, CECC and JAN, JANTX, JANTXV and JANS specifications

| Parameter                 | Test Conditions          | Min. | Тур. | Max. | Units |
|---------------------------|--------------------------|------|------|------|-------|
| V <sub>CEO</sub> *        |                          |      |      | 45   | V     |
| I <sub>C(CONT)</sub>      |                          |      |      | 0.2  | Α     |
| h <sub>FE</sub>           | $@ 1/10m (V_{ce} / I_c)$ | 120  |      | 220  | -     |
| f <sub>t</sub>