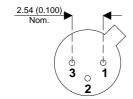

Dimensions in mm (inches).





## TO18 (TO206AA) PINOUTS

1 – Emitter 2 – Base 3 – Collector

## Bipolar PNP Device in a Hermetically sealed TO18 Metal Package.

**Bipolar PNP Device.** 

$$V_{CEO} = 32V$$

$$I_{c} = 0.2A$$

All Semelab hermetically sealed products can be processed in accordance with the requirements of BS, CECC and JAN, JANTX, JANTXV and JANS specifications

| Parameter                 | Test Conditions       | Min. | Тур. | Max. | Units |
|---------------------------|-----------------------|------|------|------|-------|
| V <sub>CEO</sub> *        |                       |      |      | 32   | V     |
| I <sub>C(CONT)</sub>      |                       |      |      | 0.2  | Α     |
| h <sub>FE</sub>           | $@ 5/2m (V_{ce}/I_c)$ | 380  |      | 630  | -     |
| f <sub>t</sub>            |