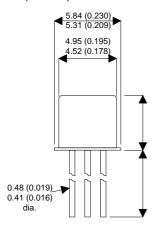

Dimensions in mm (inches).

## Bipolar PNP Device in a Hermetically sealed TO18 Metal Package.

**Bipolar PNP Device.** 

$$V_{CEO} = 32V$$

$$I_{c} = 0.2A$$

All Semelab hermetically sealed products can be processed in accordance with the requirements of BS, CECC and JAN, JANTX, JANTXV and JANS specifications