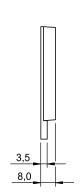

### Mechanical data

Dimension 51 x 61 x 8 mm Mounting Adhesive Screw M4 Sensing surface 22.6 cm<sup>2</sup>