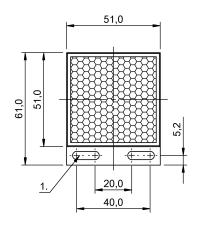

### Mechanical data

Dimension 51 x 61 x 8 mm Mounting Adhesive Screw M4 Sensing surface 22.6 cm<sup>2</sup>