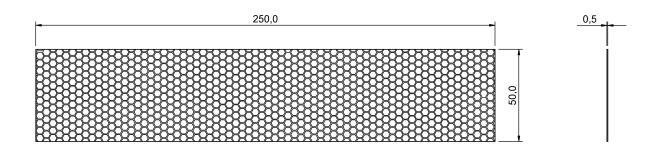

## Reflectors, Fibers, Optics BOS R-7-0,25 Order Code: BAM00WF

| Basic features           |                                           | Mechanical data       |                                               |
|--------------------------|-------------------------------------------|-----------------------|-----------------------------------------------|
| Use                      | for photoelectric retroreflective sensors | Dimension<br>Mounting | 50 x 250 x 0.5 mm<br>Self-adhesive            |
| Version                  | Reflective foil, micro-pyramids           | Sensing surface       | 125.0 cm <sup>2</sup>                         |
| Environmental condi      | tions                                     | Optical features      |                                               |
| Ambient temperature      | -2060 °C                                  | Light type            | non-polarized light, also for polarized light |
| Material                 |                                           |                       |                                               |
| Housing material         | Film                                      | -                     |                                               |
| Material sensing surface | PMMA                                      |                       |                                               |