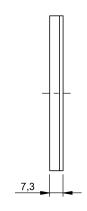

## BALLUFF

| Basic features           |                                   | Mechanical data  |                               |
|--------------------------|-----------------------------------|------------------|-------------------------------|
| Use                      | for photoelectric retroreflective | Dimension        | Ø 84 x 7.3 mm                 |
|                          | sensors                           | Mounting         | Adhesive                      |
| Version                  | Cube corner 4 mm                  |                  | Screw M4                      |
|                          |                                   | Sensing surface  | 50.9 cm <sup>2</sup>          |
| Environmental conditi    | ons                               |                  |                               |
| Ambient temperature      | -2060 °C                          | Optical features |                               |
|                          |                                   | Light type       | non-polarized light, also for |
| Material                 |                                   |                  | polarized light               |
| Housing material         | ABS                               |                  |                               |
| Material sensing surface | PMMA                              |                  |                               |