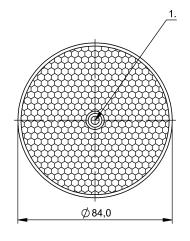

## BALLUFF

| Basic features           |                                   | Mechanical data  |                               |
|--------------------------|-----------------------------------|------------------|-------------------------------|
| Use                      | for photoelectric retroreflective | Dimension        | Ø 84 x 7.3 mm                 |
|                          | sensors                           | Mounting         | Adhesive                      |
| Version                  | Cube corner 4 mm                  |                  | Screw M4                      |
|                          |                                   | Sensing surface  | 50.9 cm <sup>2</sup>          |
| Environmental conditi    | ons                               |                  |                               |
| Ambient temperature      | -2060 °C                          | Optical features |                               |
|                          |                                   | Light type       | non-polarized light, also for |
| Material                 |                                   |                  | polarized light               |
| Housing material         | ABS                               |                  |                               |
| Material sensing surface | PMMA                              |                  |                               |