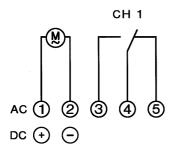

## **Technical specification:**

Dimensions

45 x 18 x 53 (1 module)

Weight

100g

AC switching capacity:

- resistive load

16A 250v AC

- inductive load cos Ø 0.6

2.5A 250v AC

- incandescent lamp load

1000W

Contact type

volt-free changeover

Ambient temperature

-25°C to +55°C