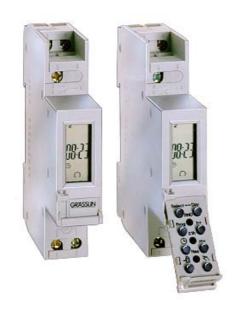

# Talento 371 mini

#### PRODUCT/ORDER CODE

Talento 371 single channel 16 Amps

#### **General information**

This product is suitable for din-rail mounting.

Talento 371 is a single channel unit with 42 programme spaces.

Features are:

Suitable for 24 hour and/or 7 day programming and control.

Ni-cad cell giving 150 hour running reserve

Unique pull-out tray to access programming keypad

Random feature for simulated occupancy when controlling lights

Holiday function

## **Technical specification:**

Dimensions

45 x 18 x 53 (1 module)

Weight

100g

AC switching capacity:

- resistive load

16A 250v AC