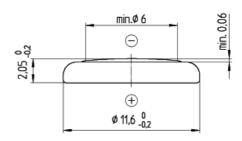

## **Dimensions**

(according IEC 60086-3)

Diameter 11,60 mm (0,457") Height 2,05 mm (0,081")