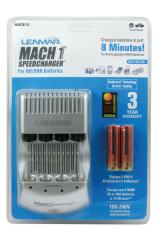

# Mach 1<sup>®</sup> Lightning 8 Minute SpeedCharger™

The Mach1 MSC815 charger unit is a highly advanced, stateof-the-art charger unit that quickly and safely charges two of Lenmar's PRO-H High Current NiMH cells, in as little as 8 minutes, and 1-4 of standard AA and AAA size NiMH cells from any manufacturer, typically in under 15 Minutes. An internal microprocessor monitors each of the four independent channels to charge each cell using Lenmar's exclusive NeoTherm®2 technology (patent pending). NeoTherm2 uses an intuitive Adaptive Pulse Charge Algorhythm which monitors each cells ability to accept a charge at any given moment, and adjusts the charger output for maximum charge speed without overcharging. By doing this, NeoTherm2 provides an incredibly fast and safe charge, without the damaging effects of overheating the cell, which translates into longer life. With many other "fast" chargers, the cells are grossly overheated, damaging them internally and dramatically reducing their life. Lenmar's PRO-H cells are specifically designed for the rigors of high current charge and discharge and allow the MSC815 to charge them is about 8 minutes. A compact and light weight "switching" AC adapter accepts all standard international voltages, allowing you to use the MSC815 anywhere in the world (plug adapters required), and the included 12VDC car cord plugs into your automobile's cigarette lighter for convenient use when you are on the road.

#### Features:

- Charges 2 AA PRO H batteries included in 8 minutes
- Charges 1-4 AA/AAA NiMH batteries in as little as 15 minutes
- NeoTherm®2 Technology delivers a rapid charge by continuously measuring and optimizing the energy acceptance level
- Onboard cooling fan for circuitry and cells
- International AC power supply (100-240VAC) & DC power cord included
- 3 year warranty

#### Safety Standards:

Model: MSC815

Available colors: silver