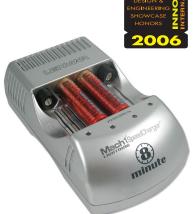

# Mach 1<sup>®</sup> Lightning 8 Minute SpeedCharger™

The Mach1 MSC815 charger unit is a highly advanced, stateof-the-art charger unit that quickly and safely charges two of Lenmar's PRO-H High Current NiMH cells, in as little as 8 minutes, and 1-4 of standard AA and AAA size NiMH cells from any manufacturer, typically in under 15 Minutes. An internal microprocessor monitors each of the four independent channels to charge each cell using Lenmar's exclusive NeoTherm®2 technology (patent pending). NeoTherm2 uses an intuitive Adaptive Pulse Charge Algorhythm which monitors each cells ability to accept a charge at any given moment, and adjusts the charger output for maximum charge speed without overcharging. By doing this, NeoTherm2 provides an incredibly fast and safe charge, without the damaging effects of overheating the cell, which translates into longer life. With many other "fast" chargers, the cells are grossly overheated, damaging them internally and dramatically reducing their life. Lenmar's PRO-H cells are specifically designed for the rigors of high current charge and discharge and allow the MSC815 to charge them is about 8 minutes. A compact and light weight "switching" AC adapter accepts all standard international voltages, allowing you to use the MSC815 anywhere in the world (plug adapters required), and the included 12VDC car cord plugs into your automobile's cigarette lighter for convenient use when you are on the road.

#### Features:

- Charges 2 AA PRO H batteries included in 8 minutes
- Charges 1-4 AA/AAA NiMH batteries in as little as 15 minutes
- NeoTherm®2 Technology delivers a rapid charge by continuously measuring and optimizing the energy acceptance level
- Onboard cooling fan for circuitry and cells
- International AC power supply (100-240VAC) & DC power cord included
- 3 year warranty

4 LED's show status of each cell under charge;

- On Fast Charge
- Off Trickle Charge
- Flashing Error or Faulty Cell

Wall Type Switching AC Adapter,

- Input 100-240 VAC, 50-60 Hz (International)
- Output 12VDC / 5.0A
- Car Cigarette Lighter Adapter (12V)